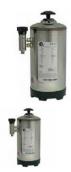

Description AISI 304 stainless steel cylinder capacity 8 l collar and base protection in plastic connections 3/8", dim.: height 40 cm 0 18.5 cm resin contained 5.8 litres, salt per regeneration 1 kg water temperature max: 60° C, espresso machines (2 groups)