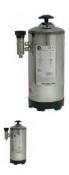

Description AISI 304 stainless steel cylinder capacity 16 I collar and base protection in plastic connections 3/8", dimensions: height 60 cm 0 18.5 cm resin contained 12 litres, salt per regeneration 2 kg water temperature max: 60° C, for espresso machines (4 groups)