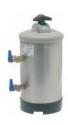

## MANUAL WATER SOFTENER 12 I 0 3\_8\_442

Rating: Not Rated Yet

Variant price modifier:

Price:

Reviews

There are yet no reviews for this product.

| Base price with tax:                             |
|--------------------------------------------------|
| Price with discount:                             |
| Salesprice with discount:                        |
| Sales price:                                     |
| Sales price without tax:                         |
| Discount:                                        |
| Tax amount:                                      |
| Ask a question about this product  Manufacturer: |
|                                                  |
|                                                  |
|                                                  |

Description stainless steel cylinder capacity 12 I connection 3/8" dimensions: height 50 cm diameter 18.5 cm resin contained 9 litres salt per

regeneration 1.5 kg or middle sized dishwashers and water dispensers, espresso machines (3 groups)