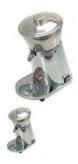

## CHROME PLATED AUTO\_MAN CITRUS SQUEEZER\_40

| Rating: Not Rated Yet  Price:  Variant price modifier:                                                                          |
|---------------------------------------------------------------------------------------------------------------------------------|
| Base price with tax:                                                                                                            |
| Price with discount:                                                                                                            |
| Salesprice with discount:                                                                                                       |
| Sales price:                                                                                                                    |
| Sales price without tax:                                                                                                        |
| Discount:                                                                                                                       |
| Tax amount:                                                                                                                     |
| Ask a question about this product                                                                                               |
| Manufacturer:                                                                                                                   |
|                                                                                                                                 |
|                                                                                                                                 |
| Description chromium plated or ABS body with stainless steel tank squeezing part in polycarbonate motor 230V 50/60Hz dimensions |